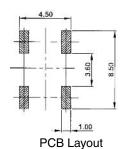

gold-plated

Contacts: Terminals: silver-plated

Material: case and actuator: Nylon meets UL 94V-0

on pc-board - SMD Mounting: Travel: 1.3 mm + 0.1/-0.3 mm

Packing: 900 pieces/reel