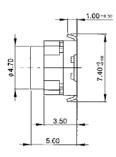

gold-plated

Contacts: Terminals: silver-plated

Material: case and actuator: Nylon meets UL 94V-0

on pc-board - SMD Mounting: Travel: 1.3 mm + 0.1/-0.3 mm

Packing: 900 pieces/reel