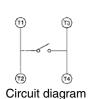

## Specifications:

Contact rating: 12 V DC, 50 mA, Contact resistance: <100 mΩ Insulation resistance:  $> 100 \text{ M}\Omega$ 

Dielectric strength: 300 V, 50 Hz for the duration of 1 minute

 $-40~^{\circ}\text{C}$  to +85  $^{\circ}\text{C}$ Operating temperature: Mechanical life: minimum 100 000 cycles Operating force: R: 200 gf ± 50 gf S: 350 gf ± 100 gf