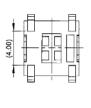

gold-plated

Contacts: Terminals: silver-plated

Material: case and actuator: Nylon meets UL 94V-0

on pc-board - SMD Mounting: Travel: 1.3 mm + 0.1/-0.3 mm

Packing: 900 pieces/reel