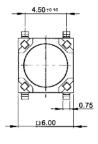

gold-plated

Contacts: Terminals: silver-plated

Material: case and actuator: Nylon meets UL 94V-0

on pc-board - SMD Mounting: Travel: 1.3 mm + 0.1/-0.3 mm

Packing: 900 pieces/reel